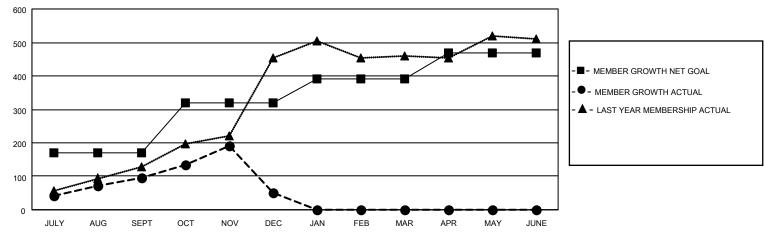

### GOALS AND ACTUAL MEMBERS CUMULATIVE

| DROPPED CLUBS: 6 |     | 58 CLUBS OF 88 ADDED 1 OR<br>MORE NEW MEMBERS | GENDER DISTRIBUTION             |                                |  |
|------------------|-----|-----------------------------------------------|---------------------------------|--------------------------------|--|
|                  |     | WORE NEW WEIWIBERS                            | MALE<br>FEMALE                  | 1,245 (55.88%)<br>983 (44.12%) |  |
| DROPPED MEMBERS  |     |                                               | NON BINARY PREFER NOT TO ANSWER | 0 (0.00%)<br>0 (0.00%)         |  |
| DECEASED         | 7   |                                               | TREFERENCE TO ANOWER            | 0 (0.0070)                     |  |
| CLUB CANCELLED   | 123 | CLICK HERE FOR CUMULATIVE                     | TOTAL FAMILY UNIT MEMBERS       | 3 204                          |  |
| OTHER            | 187 | MEMBERSHIP DATA                               |                                 |                                |  |
| TOTAL            | 317 |                                               | FAMILY MEMBERS PAYING HAI       | _F DUES 114                    |  |
|                  |     |                                               |                                 |                                |  |