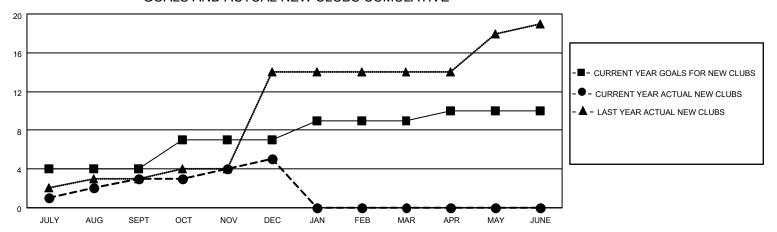

## MONTHLY MEMBERSHIP PROGRESS REPORT

# **LOCATION NIGERIA**

## District 404 B2

| Clubs RESULTS FOR 2021-2022 |   |   |   | Members RESULTS FOR 2021-2022 |     |     |     |
|-----------------------------|---|---|---|-------------------------------|-----|-----|-----|
|                             |   |   |   |                               |     |     |     |
| JULY/AUG/SEPT               | 4 | 3 | 0 | JULY/AUG/SEPT                 | 170 | 136 | 38  |
| OCT/NOV/DEC                 | 3 | 2 | 6 | OCT/NOV/DEC                   | 150 | 245 | 279 |
| JAN/FEB/MAR                 | 2 | 0 | 0 | JAN/FEB/MAR                   | 70  | 0   | 0   |
| APR/MAY/JUNE                | 1 | 0 | 0 | APR/MAY/JUNE                  | 80  | 0   | 0   |

### GOALS AND ACTUAL NEW CLUBS CUMULATIVE



### GOALS AND ACTUAL MEMBERS CUMULATIVE



| DROPPED CLUBS: 6 |     | 58 CLUBS OF 88 ADDED 1 OR<br>MORE NEW MEMBERS | GENDER DISTRIBUTION             |                                |  |
|------------------|-----|-----------------------------------------------|---------------------------------|--------------------------------|--|
|                  |     | WORE NEW WEIWIBERS                            | MALE<br>FEMALE                  | 1,245 (55.88%)<br>983 (44.12%) |  |
| DROPPED MEMBERS  |     |                                               | NON BINARY PREFER NOT TO ANSWER | 0 (0.00%)<br>0 (0.00%)         |  |
| DECEASED         | 7   |                                               | TREFERENCE TO ANOWER            | 0 (0.0070)                     |  |
| CLUB CANCELLED   | 123 | CLI